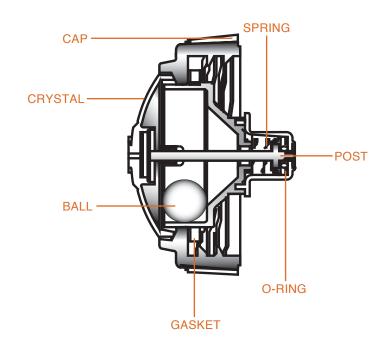

#### SECTION VIEW OF TIPS CAP

• In a rollover, the ball slides away, allowing the post to close the vent

FOR MORE INFORMATION, CALL A KELCH REPRESENTATIVE TODAY AT **877.944.5699** 

KELCH.COM